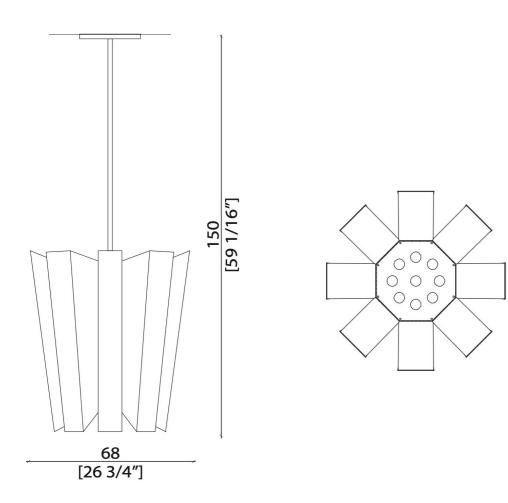

# MAYFAIR HANGING LAMP

The Mayfair hanging lamp is a truncated inverted cone made up of eight elements covered with goat parchment and burnished brass.

Eight LED strips illuminate the luminous body, while a spotlight hidden at the bottom lights directly the ground projection of the lamp.

#### LIGHTING INCLUDED

Type: LED strip Color: Warm White Cri: >80 Wattage : 60W Temperature: 3000K TRANSFORMER INCLUDED

Volt IN: 100-240V Not dimmable

68 [26 3/4"]

Volt Out: 24V Hz: 50-60 Hz

www.materiacollection.com | info@materiacollection.com