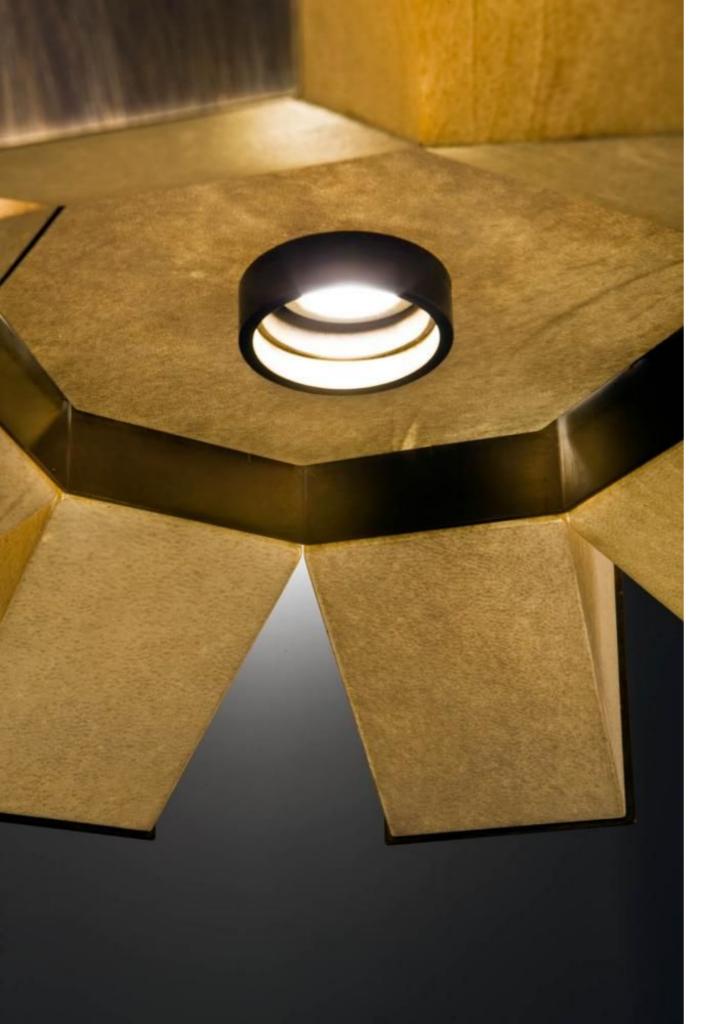

# MAYFAIR HANGING LAMP

The Mayfair hanging lamp is a truncated inverted cone made up of eight elements covered with goat parchment and burnished brass.

Eight LED strips illuminate the luminous body, while a spotlight hidden at the bottom lights directly the ground projection of the lamp.

The sophisticated design adapts to elegant wide environments for a space in which uniqueness prevails.

Eight LED strips light the luminous body while a spotlight illuminates directly the ground.