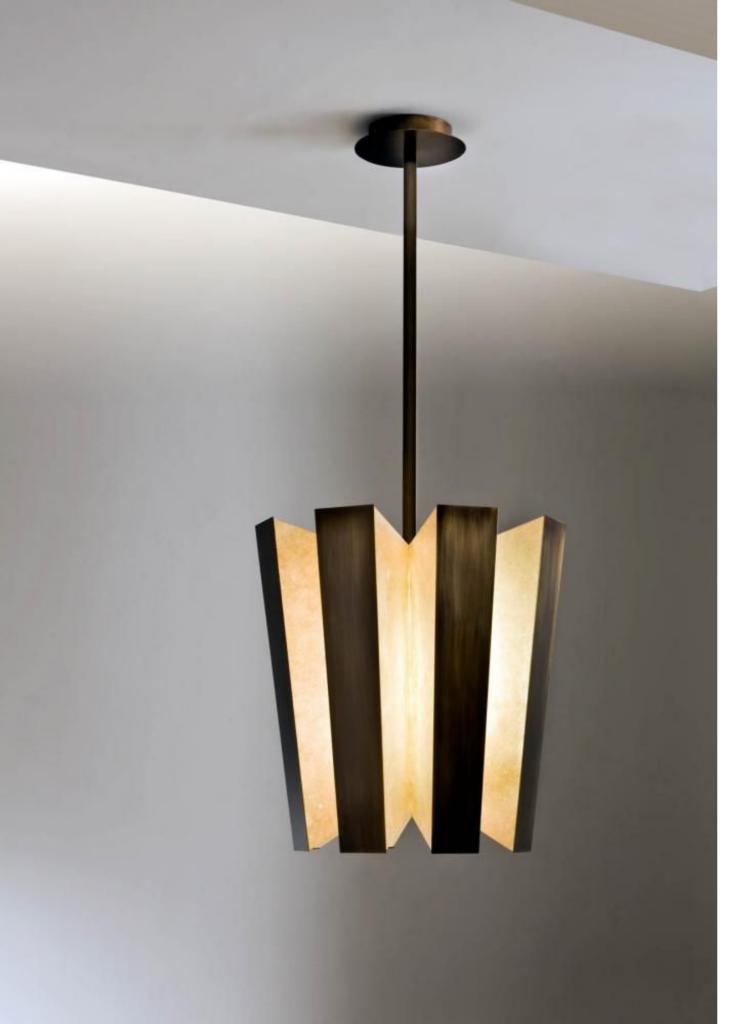

# MAYFAIR HANGING LAMP

The Mayfair hanging lamp is a truncated inverted cone made up of eight elements covered with goat parchment and burnished brass.

Eight LED strips illuminate the luminous body, while a spotlight hidden at the bottom lights directly the ground projection of the lamp.

The design of this lamp, with the unusual succession of bright and opaque parts organized in an "ordered" geometry, aims at reinterpreting the idea of "historic chandelier" in a contemporary way.

The combination of burnished brass and goat parchment creates a warm light designed for elegant environments.

The sophisticated design adapts to elegant wide environments for a space in which uniqueness prevails.

Eight LED strips light the luminous body while a spotlight illuminates directly the ground.