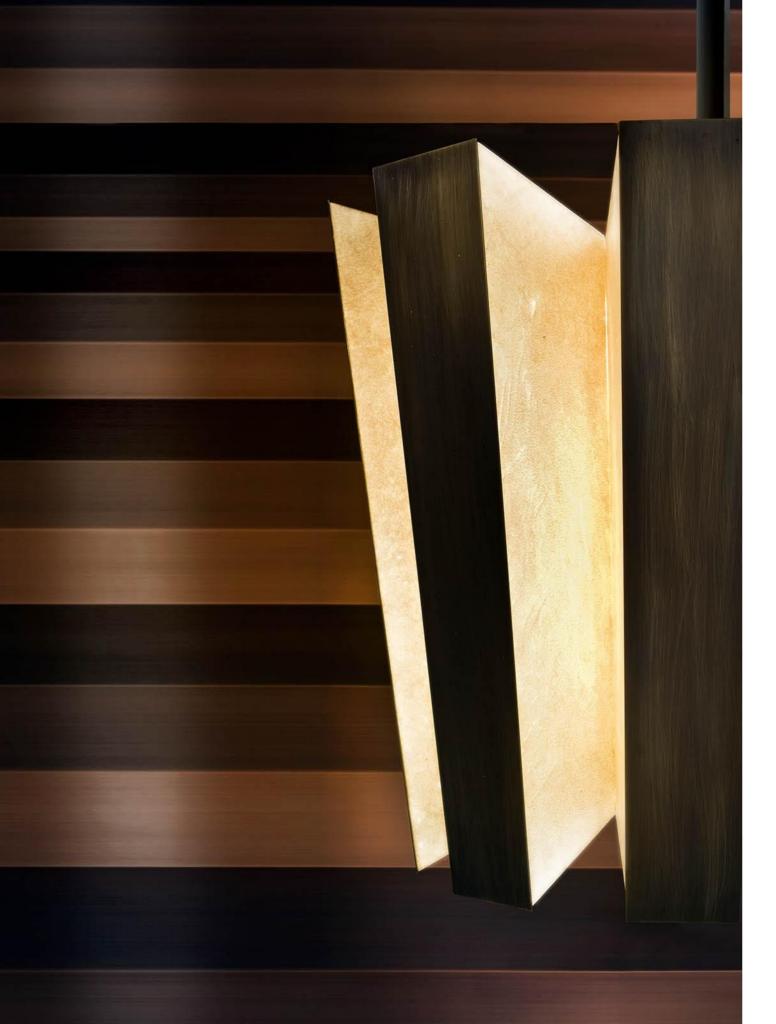

# MAYFAIR HANGING LAMP

The Mayfair hanging lamp is a truncated inverted cone made up of eight elements covered with goat parchment and burnished brass.

Eight LED strips illuminate the luminous body, while a spotlight hidden at the bottom lights directly the ground projection of the lamp.

The design of this lamp, with the unusual succession of bright and opaque parts organized in an "ordered" geometry, aims at reinterpreting the idea of "historic chandelier" in a contemporary way.

The combination of burnished brass and goat parchment creates a warm light designed for elegant environments.

#### FINISHES

Finish: Burnished brass with lighting body covered with parchment.

Goat Parchment

**Burnished Brass** 