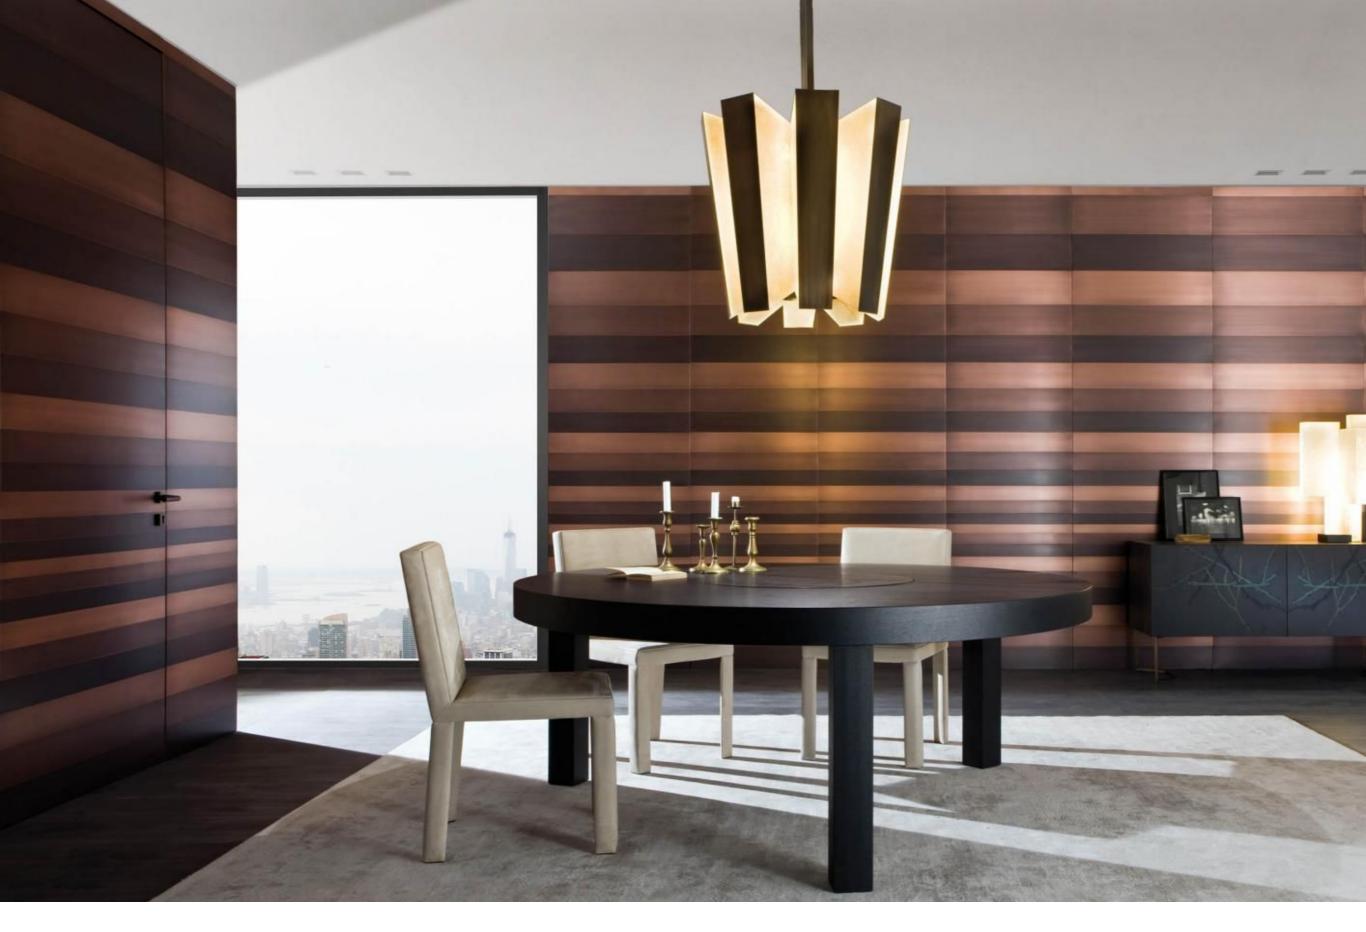

The design of this lamp, with the unusual succession of bright and opaque parts organized in an "ordered" geometry, aims at reinterpreting the idea of "historic chandelier" in a contemporary way.

The combination of burnished brass and goat parchment creates a warm light designed for elegant environments.

The sophisticated design adapts to elegant wide environments for a space in which uniqueness prevails.

Eight LED strips light the luminous body while a spotlight illuminates directly the ground.